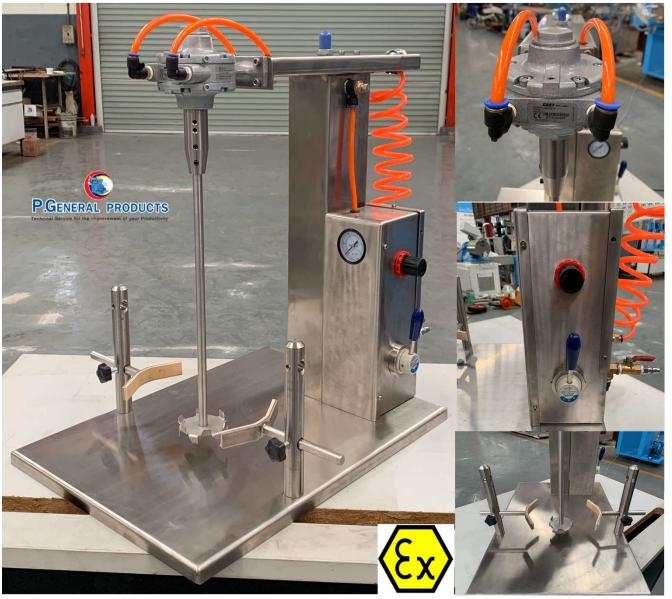

- The structure is made of stainless steel.
- Square frame with adjust angle direction new design
- With Stainles main shaft dia 19 mm length 400 mm.
- With bucket handle set
- Control up and down with the air system
- Speed control With the air control system
- With air valve
- With impeller 3,4,5 inch
- For All chemicals that have a thickening Little to medium

| Model       | Motor<br>(HP) | Speed<br>(rpm) | Mixing Cap<br>(liters) | Impeller<br>(mm) | Stroke<br>(mm) | A Width (mm) | B Length (mm) | C Height (mm) | Weight<br>(Kg) |
|-------------|---------------|----------------|------------------------|------------------|----------------|--------------|---------------|---------------|----------------|
| P-Mix Air 1 | 0.45          | 0-10000        | 0.5 - 4                | 50               | 500            | 400          | 700           | 600           | 24             |
| P-Mix Air 2 | 0.93          | 0-3000         | 1 - 10                 | 75               | 500            | 400          | 700           | 600           | 25             |
| P-Mix Air 4 | 1.70          | 0-3000         | 1 - 20                 | 75               | 500            | 400          | 700           | 600           | 26             |